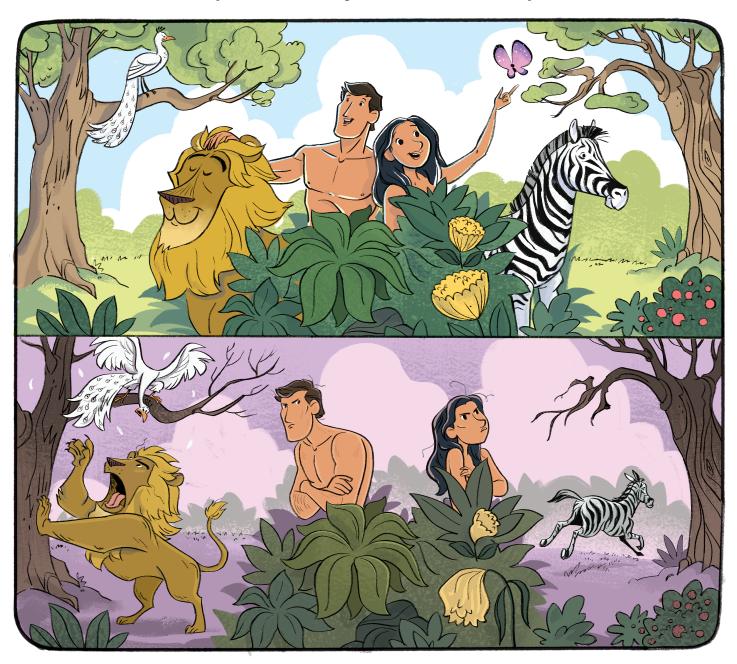

# What Changed?

**INSTRUCTIONS:** Look at the two pictures. Circle the things that are different in the second picture.

Preschool Activity Pages

### **BIBLE STORY SUMMARY:**

- God gave Adam and Eve one rule: they could eat from any tree in the garden, except for one.
- The serpent tricked Eve.
- Adam and Eve broke God's one rule.
- Everything was different after Adam and Eve sinned.

### **FAMILY DISCUSSION STARTERS:**

- How did the serpent trick Eve?
- How did sin change the world? How does sin affect us?
- Why is sin such a terrible thing?
- Whom did God send to fix our sin problem?