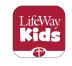

# What Changed?

**INSTRUCTIONS:** Look at the two pictures. Circle the things that are different in the second picture.

Preschool Activity Pages

### **BIBLE STORY SUMMARY:**

- God gave Adam and Eve one rule: they could eat from any tree in the garden, except for one.
- The serpent tricked Eve.
- Adam and Eve broke God's one rule.
- Everything was different after Adam and Eve sinned.

### **FAMILY DISCUSSION STARTERS:**

- How did the serpent trick Eve?
- How did sin change the world? How does sin affect us?
- Why is sin such a terrible thing?
- Whom did God send to fix our sin problem?